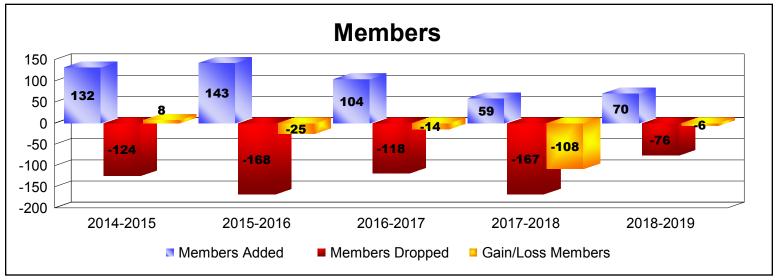

## **District 19 H BRITISH COLUMBIA**

| Year                                | New<br>Clubs | Dropped<br>Clubs | Gain/<br>Loss<br>Clubs | New<br>Members | Charter<br>Members | Reinstate<br>Members | Transfer<br>Members | Total<br>Member<br>Added | Total<br>Members<br>Dropped | Gain/<br>Loss<br>Members |
|-------------------------------------|--------------|------------------|------------------------|----------------|--------------------|----------------------|---------------------|--------------------------|-----------------------------|--------------------------|
| 2014-2015                           | 0            | -3               | -3                     | 93             | 17                 | 6                    | 16                  | 132                      | -124                        | 8                        |
| 2015-2016                           | 1            | 0                | 1                      | 97             | 32                 | 3                    | 11                  | 143                      | -168                        | -25                      |
| 2016-2017                           | 0            | 0                | 0                      | 86             | 3                  | 8                    | 7                   | 104                      | -118                        | -14                      |
| 2017-2018                           | 0            | -1               | -1                     | 40             | 0                  | 7                    | 12                  | 59                       | -167                        | -108                     |
| 2018-2019                           | 0            | 0                | 0                      | 58             | 0                  | 3                    | 9                   | 70                       | -76                         | -6                       |
| Average                             | 0            | -1               | -1                     | 75             | 10                 | 5                    | 11                  | 102                      | -131                        | -29                      |
| 1<br>0.5<br>0<br>-0.5<br>-1<br>-1.5 | 03           | -3               | 1 0                    | 1              | 00                 | 0                    | 0                   | -1                       | 0_0                         |                          |
| -2<br>-2.5<br>-3                    |              |                  |                        |                |                    |                      |                     |                          |                             |                          |