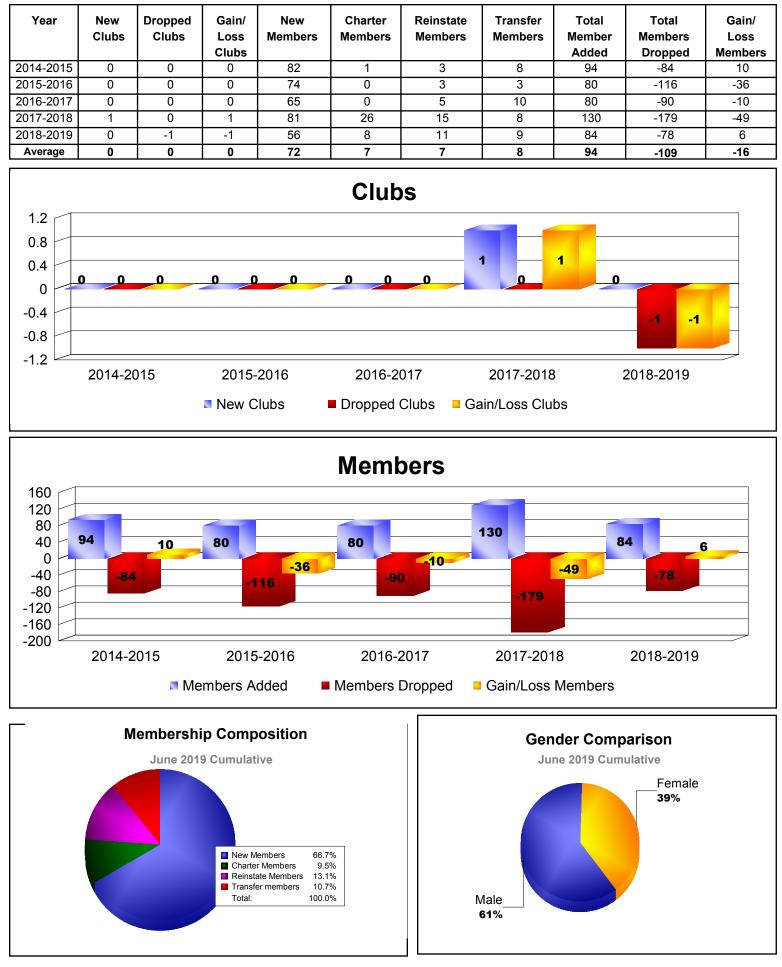

## **District 19 H WASHINGTON**



## **District 19 H BRITISH COLUMBIA**

| Year                                | New<br>Clubs | Dropped<br>Clubs | Gain/<br>Loss<br>Clubs | New<br>Members | Charter<br>Members | Reinstate<br>Members | Transfer<br>Members | Total<br>Member<br>Added | Total<br>Members<br>Dropped | Gain/<br>Loss<br>Members |
|-------------------------------------|--------------|------------------|------------------------|----------------|--------------------|----------------------|---------------------|--------------------------|-----------------------------|--------------------------|
| 2014-2015                           | 0            | -3               | -3                     | 93             | 17                 | 6                    | 16                  | 132                      | -124